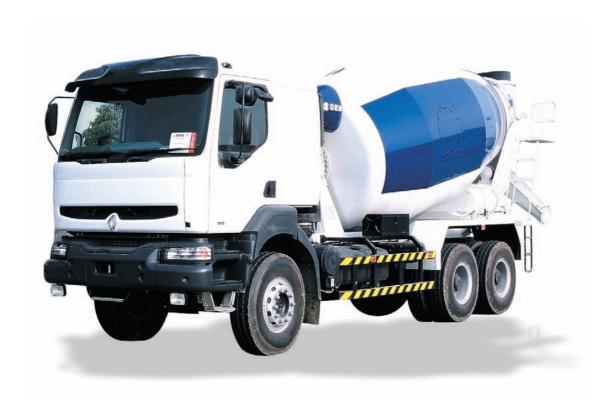

## 9m³雷诺搅拌车

## **ZOOMLION**

| 型号Model                   |       | ZLJ5340GJB               |
|---------------------------|-------|--------------------------|
| 底盘Chassis                 |       | 雷诺KERAX400               |
| 驱动形式Drive Type            |       | 6 × 4                    |
| 最大总质量Max. total Mass      | kg    | 34000                    |
| 轮胎tire                    |       | 12.00R20                 |
| 发动机最大功率Engine Max.Power   | kW    | 288                      |
| 发动机最大扭矩Engine Max.torque  | N.M   | 1800                     |
| 搅拌筒几何容积Drum Volume        | m³    | 17.3                     |
| 搅拌筒搅拌容积Drum mixing volume | m³    | 9                        |
| 搅拌筒倾斜角Drum Inclination    | ۰     | 11                       |
| 搅拌筒转速Drum speed           | r/min | 0~14                     |
| 液压泵hydraulic pump         |       | A4VTG90HW                |
| 液压马达hydraulic motor       |       |                          |
| 减速机decelerator            |       | PLM9                     |
| 水箱容积Water Tank Volume     | L     | 350                      |
| 供水方式form of water supply  |       | 电动水泵式electric water pump |
| ※外形尺寸overall dimensions   | mm    | 9900 × 2500 × 3960       |